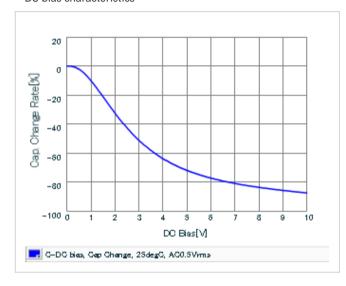

Frequency characteristics (ESR, Impedance)

DC bias characteristics

Capacitance - temperature characteristics

S parameter (Smith chart S11)

AC voltage characteristics

Calorific property by ripple current

2 of 2