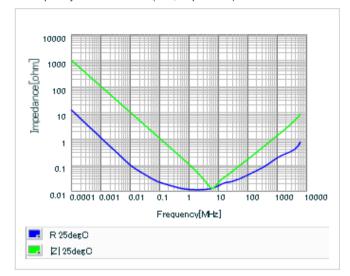

Frequency characteristics (ESR, Impedance)

DC bias characteristics

Capacitance - temperature characteristics

S parameter (Smith chart S11)

AC voltage characteristics

Calorific property by ripple current

2 of 2