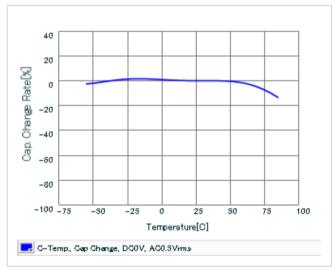

Frequency characteristics (ESR, Impedance)

DC bias characteristics

Capacitance - temperature characteristics

S parameter (Smith chart S11)

AC voltage characteristics

Calorific property by ripple current

2 of 2