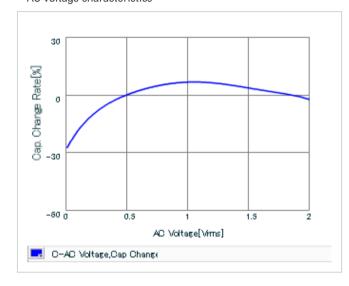

Frequency characteristics (ESR, Impedance)

DC bias characteristics

Capacitance - temperature characteristics

S parameter (Smith chart S11)

AC voltage characteristics

Calorific property by ripple current

2 of 2