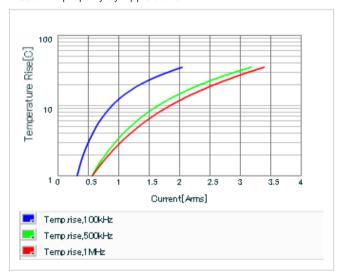

Frequency characteristics (ESR, Impedance)

DC bias characteristics

Capacitance - temperature characteristics

S parameter (Smith chart S11)

AC voltage characteristics

Calorific property by ripple current

2 of 2