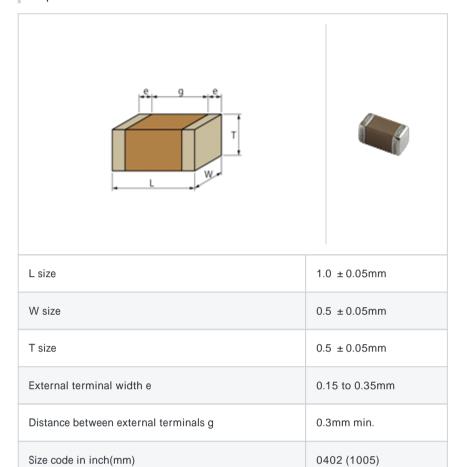

# GRM155R61A225KE95#

"#" indicates a package specification code.













< List of part numbers with package codes >

GRM155R61A225KE95D , GRM155R61A225KE95W , GRM155R61A225KE95J

#### Shape



#### Notes

Volt. & temp. derating recommended product

### References

| Packaging | Specifications                                              | Minimum quantity |
|-----------|-------------------------------------------------------------|------------------|
| D         | 180mm Paper taping                                          | 10000            |
| J         | 330mm Paper taping                                          | 50000            |
| W         | 180mm Paper taping (W8P1*)  * Width: 8mm, Pocket pitch: 1mm | 20000            |

| Mass (typ.) |       |  |  |
|-------------|-------|--|--|
| 1 piece     | 1.6mg |  |  |
| 180mm Reel  | 118g  |  |  |

## Specifications

| Capacitance                                      | 2.2µF ± 10% |
|------------------------------------------