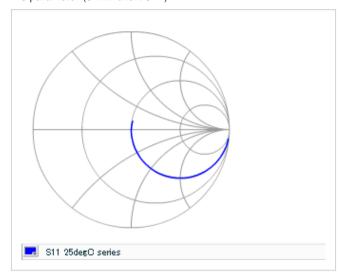

Frequency characteristics (ESR, Impedance)

DC bias characteristics

Capacitance - temperature characteristics

S parameter (Smith chart S11)

AC voltage characteristics

Calorific property by ripple current

2 of 2