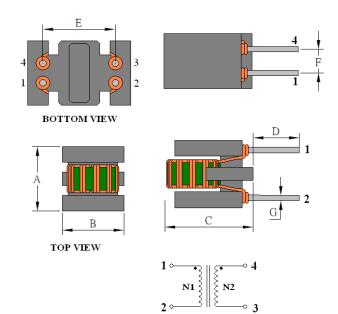

## **Outline Dimensions**

| <b>Dimensions</b> [mm] |            |
|------------------------|------------|
| Α                      | 7.5 max.   |
| В                      | 8.5 max.   |
| С                      | 10.5 max.  |
| D                      | 3.5 ±1.0   |
| Е                      | 5.08 ±0.5  |
| F                      | 2.54 ±0.3  |
| G                      | ø 0.6 ±0.1 |