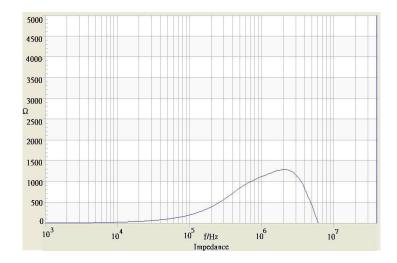

## **Common Mode Choke**

**TCK-128** 

| Order Code                | TCK-128                                |
|---------------------------|----------------------------------------|
| Inductance (each winding) | <b>277 μH ±25%</b> (at 10 kHz / 50 mV) |
| Impedance (DCR)           | 59 mΩ max.                             |
| Rated Current             | 0.98 A max.                            |
| Rated Voltage             | 500 VDC max. (between windings)        |
| Operating Temperature     | -40°C to +105°C                        |
| RoHS Exemptions           | No Exemptions                          |



## Impedance Curve



## **Outline Dimensions**



| <b>Dimensions</b> [mm] |            |
|------------------------|------------|
| Α                      | 7.5 max.   |
| В                      | 8.5 max.   |
| С                      | 10.5 max.  |
| D                      | 3.5 ±1.0   |
| Е                      | 5.08 ±0.5  |
| F                      | 2.54 ±0.3  |
| G                      | ø 0.6 ±0.1 |

All specifications valid at +25°C, unless otherwise stated.