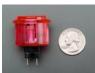

#### **DESCRIPTION**

A button is a button, and a switch is a switch, but these translucent arcade buttons are in a class of their own. They're the same size as common arcade controls (often referred to as 30mm diameter) but have some nice things going for them that justify the extra dollar.

First, they look fantastic, all 6 colors have a crystal translucent glossy look. Although they do not have LEDs built in, we're confident that sticking a diffused LED into the body would make it light up very nicely. They are also shorter than cheap arcade controls, and snap into place, so you only need 1.5" of depth (1.25" if you bend the contacts over). The button action is smooth, without a strong click, yet you can definitely feel when the button is pressed. A tiny micro-switch is pre-installed, with gold plated contacts.