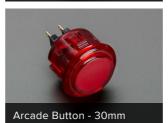

## Arcade Button - 30mm Translucent Pink

PRODUCT ID: 472

76 IN STOCK

1

**ADD TO CART** 

☐ Also include 1 x Arcade Button and Switch Quick-Connect Wires - 0.187" (10-pack) ()

1-9

10-99

#### **DESCRIPTION**

A button is a button, and a switch is a switch, but these translucent arcade buttons are in a class of their own. They're the same size as common arcade controls (often referred to as 30mm diameter) but have some nice things going for them that justify the extra dollar.

First, they look fantastic, all 6 colors have a crystal translucent glossy look. Although they do not have LEDs built in, we're confident that sticking a diffused LED into the body would make it light up very nicely. They are also shorter than cheap arcade controls, and snap into place, so you only need 1.5" of depth (1.25" if you bend the contacts over). The button action is smooth, without a strong click, yet you can definitely feel when the button is pressed. A tiny micro-switch is pre-installed, with gold plated contacts.