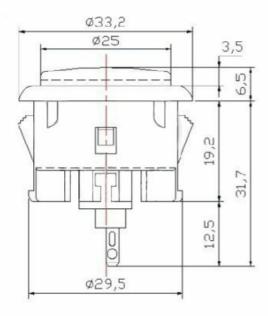

ch, but these translucent arcade buttons are in a class of their own. They're the same size as common arcade controls (often referred to as 30mm diameter) but have some nice things going for them that justify the extra dollar.

First, they look fantastic, all 6 colors have a crystal translucent glossy look. Although they do not have LEDs built in, we're confident that sticking a diffused LED into the body would make it light up very nicely. They are also shorter than cheap arcade controls, and snap into place, so you only need 1.5" of depth (1.25" if you bend the contacts over). The button action is smooth, without a strong click, yet you can definitely feel when the button is pressed. A tiny micro-switch is pre-installed, with gold plated contacts.

# TECHNICAL DETAILS

Weight: 12 grams





### **LEARN**



Retro Gaming with Raspberry

Authentic sights, sounds and feel of 1980s arcade gaming.



Bluetooth Arcade Stick Cordless classic fun!



Adafruit Arcade Bonnet for Raspberry Pi A tiny emulator helper



Pinball Controller for iPad Make a pinball controller for your iOS device using Teensy



Mini Pinball Table with Gemma M0

Use CircuitPython and the Gemma M0 to control iPad pinball built into an extruded aluminum mini table!



Android GBoard Morse Code Control with Circuit Playground Express

Use morse code to control your Android phone with this project, no soldering required!

# MAY WE ALSO SUGGEST...

























DISTRIBUTORS EXPAND TO SEE DISTRIBUTORS

CONTACT

**SUPPORT** 

DISTRIBUTORS

**FDUCATORS** 

**JOBS** 

FAQ

SHIPPING & RETURNS

TERMS OF S