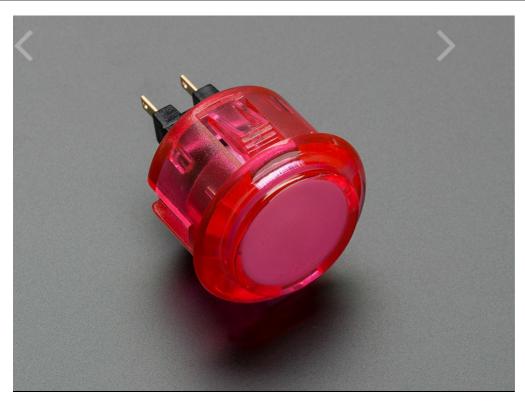

#### **DESCRIPTION**

A button is a button, and a switch is a switch, but these translucent arcade buttons are in a class of their own. They're the same size as common arcade controls (often referred to as 30mm diameter) but have some nice things going for them that justify the extra dollar.

First, they look fantastic, all 6 colors have a crystal translucent glossy look. Although they do not have LEDs built in, we're confident that sticking a diffused LED into the body would make it light up very nicely. They are also shorter than cheap arcade controls, and snap into place, so you only need 1.5" of depth (1.25" if you bend the contacts over). The button action is smooth, without a strong click, yet you can definitely feel when the button is pressed. A tiny micro-switch is pre-installed, with gold plated contacts.